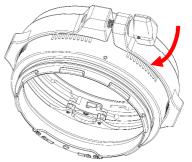

## MOUNTING THE BRACKET ON AN EXTENSION RING

## **IDENTIFICATION OF PARTS**

1. Mount the mounting bracket for trim weights on an extension ring.

2. Securely fasten it by thumb screw as shown.

3. Mount a trim weight onto screw hole of mounting bracket.