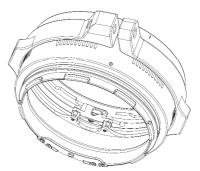

## **IDENTIFICATION OF PARTS**

1. Mount the mounting bracket for trim weights on an extension ring.

2. Securely fasten it by thumb screw as shown.

3. Mount a trim weight onto screw hole of mounting bracket.