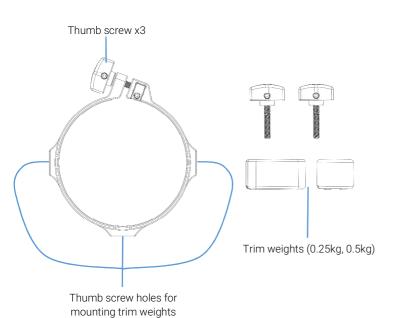

## **IDENTIFICATION OF PARTS**

1. Mount the mounting bracket for trim weights on an extension ring.

2. Securely fasten it by thumb screw as shown.

3. Mount a trim weight onto screw hole of mounting bracket.

4. Tightly fasten the trim weight by thumb screw as shown.

#### **SPECIFICATIONS**

| 16234/21310 MOUNTING BRACKET FOR TRIM WEIGHTS FOR N120       |                          |
|--------------------------------------------------------------|--------------------------|
| EXTENSION RINGS (INCL. ONE 0.25KG AND ONE 0.5KG TRIM WEIGHT) |                          |
| Dimensions(mm):                                              | DIA162.5×20.0            |
| Compatible extension rings:                                  | ALL N120 EXTENSION RINGS |
| Trim weights:                                                | 1х 0.25кд<br>1х 0.5кд    |