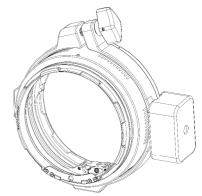

## **IDENTIFICATION OF PARTS**

1. Mount the mounting bracket for trim weights on an extension ring.

2. Securely fasten it by thumb screw as shown.

3. Mount a trim weight onto screw hole of mounting bracket.