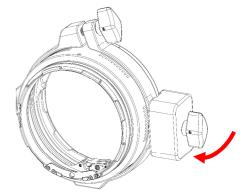

## MOUNTING THE BRACKET ON AN EXTENSION RING

## **IDENTIFICATION OF PARTS**

1. Mount the mounting bracket for trim weights on an extension ring.

2. Securely fasten it by thumb screw as shown.

3. Mount a trim weight onto screw hole of mounting bracket.